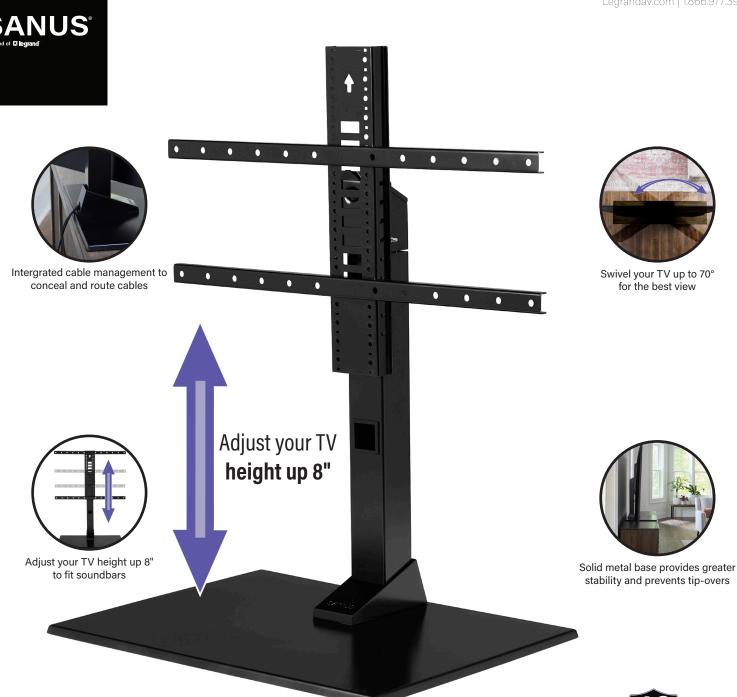

Legrandav.com | 1.866.977.3901

The SANUS Swivel TV Stand is a table-top stand for TVs 40"-86" and the perfect replacement for TV feet. By providing 70 degrees of swivel left to right, the Swivel TV Stand dramatically improves viewing range by allowing you to point the TV to where you are seated. Includes a solid metal base for greater stability as well as integrated cable management to conceal and route cables. Featuring 8" of height adjust, making it great for soundbars and other devices beneath your TV.